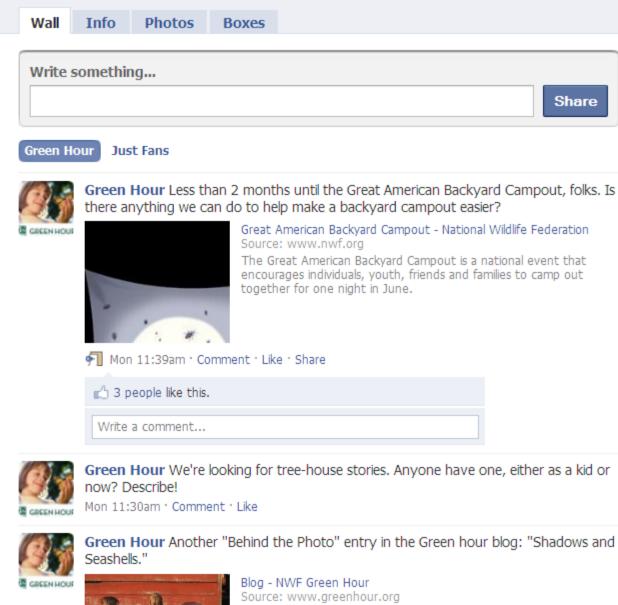

Green Hour We're looking for tree-house stories. Anyone have one, either as a kid or now?

Green Hour is a resource for parents and caregivers who want to

| Wall   | Info     | Photos  | Boxes |       |
|--------|----------|---------|-------|-------|
| Write  | somethir | ıg      |       |       |
|        |          |         |       | Share |
| Ranger | Rick Ju  | st Fans |       |       |

Green Hour is a resource for parents and caregivers who want to add the exploration of the natural world to their daily lives. Green Hour looks to reverse nature deficit disorder by reconnecting children ...

#### April 29 at 5:12pm · Comment · Like · Share

Online Friends (12)