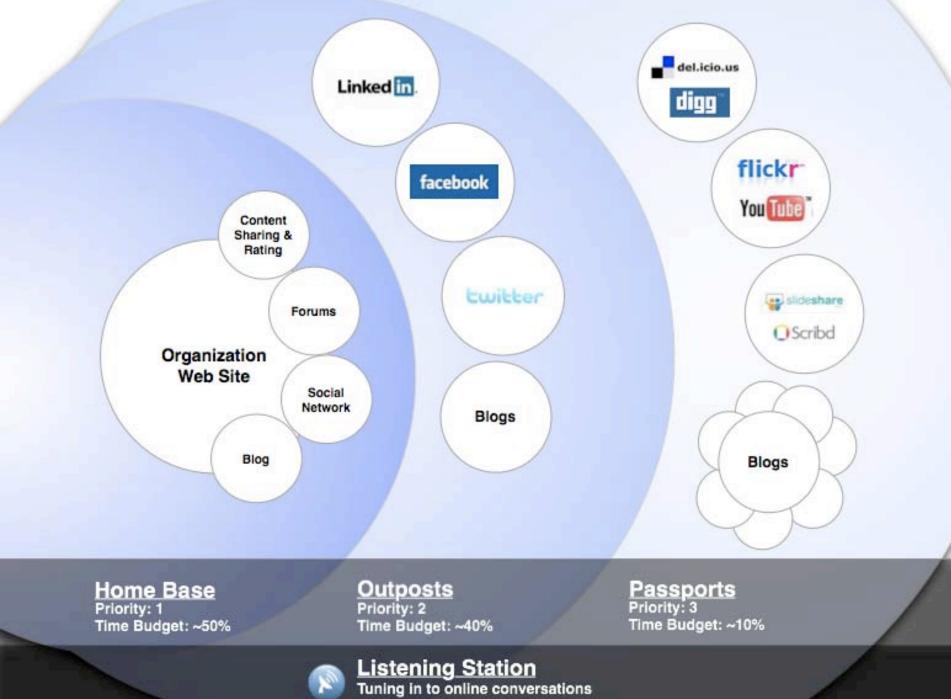

### Popular Social Sites that Lead the Pack

| Social Tool           | Primary Focus       | Leading Sites           |
|-----------------------|---------------------|-------------------------|
| Social<br>Networks    | Connect             | Linked in facebook.     |
| Social<br>Bookmarking | Discover &<br>Share | del.icio.us             |
| Rich Media            |                     | You Tube blip.tv flickr |
| Micro Blogging        | Great at<br>Both    | twitter                 |