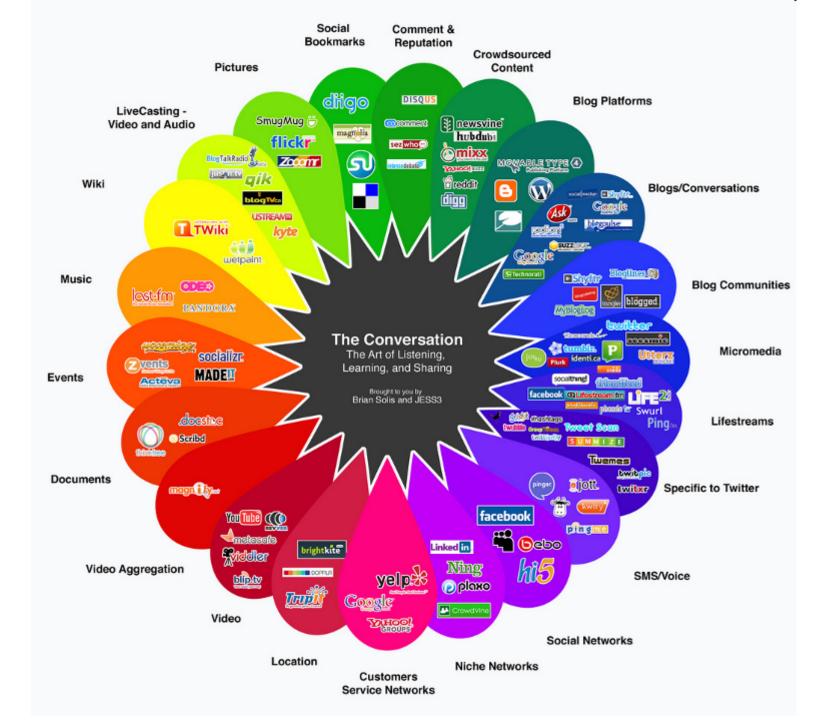

# ADC Education Cores: Using Social Media for ADC Collaboration and Recruitment

September 2010

Jim Cashel MD, MPP – Forum One Communications



### Name These Websites









- What's going on here?
- What implications does it have for the ADCs?
- New opportunities?



- 10,000 BC: One to one communications
- 1450: One to many communications
- 2008: Many to many communications





2005

Search Read

# 2010

Search Read Tag Comment Link Share Follow Friend Like Post Collaborate





- At Work: 60% use social media
- At home: 85% use social media

## A Few Social Media Sites







# Approaching Social Media







# • Step 1: Define Goals



## Approach to Social Media in 3 Steps



# • Step 2: Find Partners







# 27% of you use social media every day at home



- Step 3: Experiment / Measure
- "Senior management and staff need to understand the risk profile of social media efforts"
  - -- Fred Smith, CDC

# **Tools and Sites**



## A Few Social Media Sites







# tay since it's the last step to



#### September 2010

### • Listen

- Participate (via Comments)
- Decide
  - Goals
  - Name
  - Approach

Starting a Blog

- Editors
- Schedule
- Metrics of Success





# Microblogging & Twitter



Short (140 character) status updates.

### **Getting Started**

- Find & follow the leaders
- Add your contacts
- Retweet
- Reply
- Ask questions
- Post links / origin