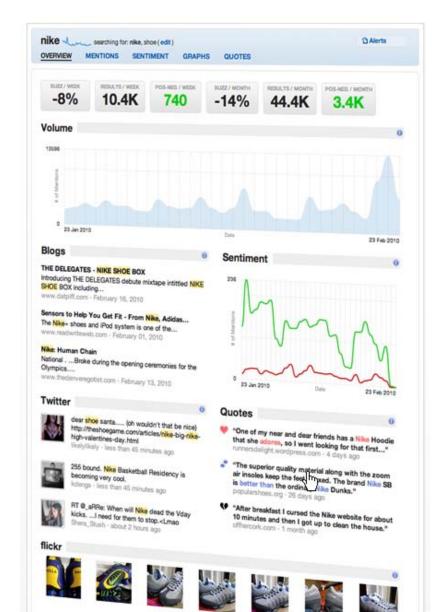

## How to Listen

### Free

Google alerts, Google reader, Yahoo RSS search results, HootSuite, TweetDeck, TattlerApp, Social Mention

### Fee

Scoutlabs, Radian6, Nielsen