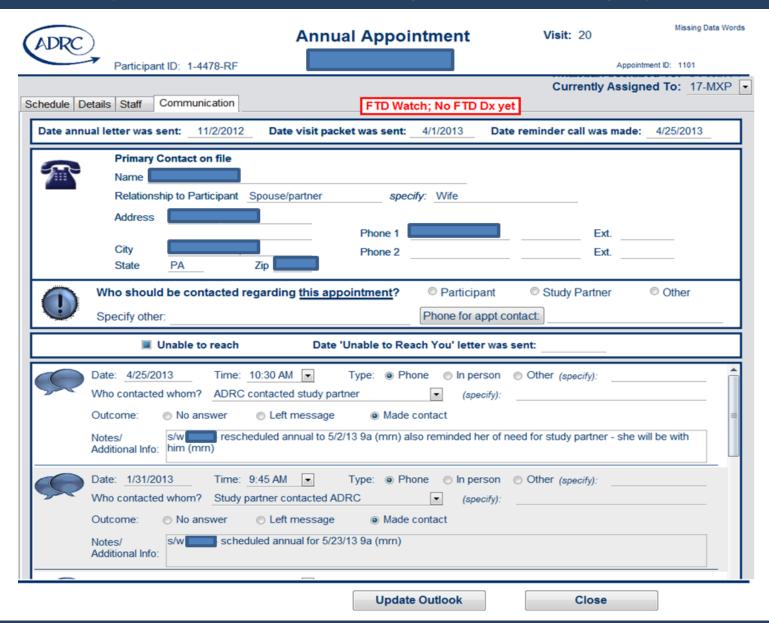

#### **Efforts**

- Computerized scheduling and tracking system, based on target dates and visit windows
- 'Appointments to schedule' list
- Annual letters sent when visit window opens
- Calling directly to schedule appointments
- Appointment reminder letters and phone calls
- 'Unable to reach you' letter