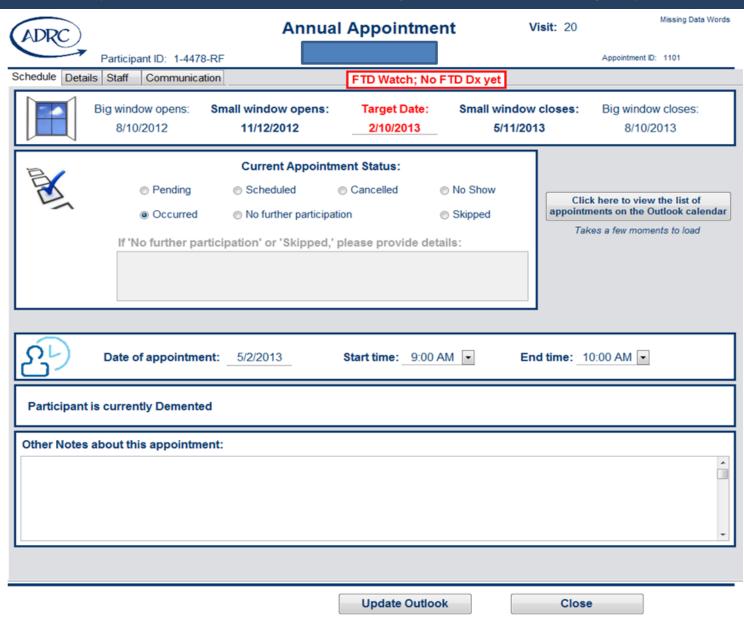

#### **Efforts**

- Computerized scheduling and tracking system, based on target dates and visit windows
- 'Appointments to schedule' list
- Annual letters sent when visit window opens
- Calling directly to schedule appointments
- Appointment reminder letters and phone calls
- 'Unable to reach you' letter

#### Appointments to Schedule