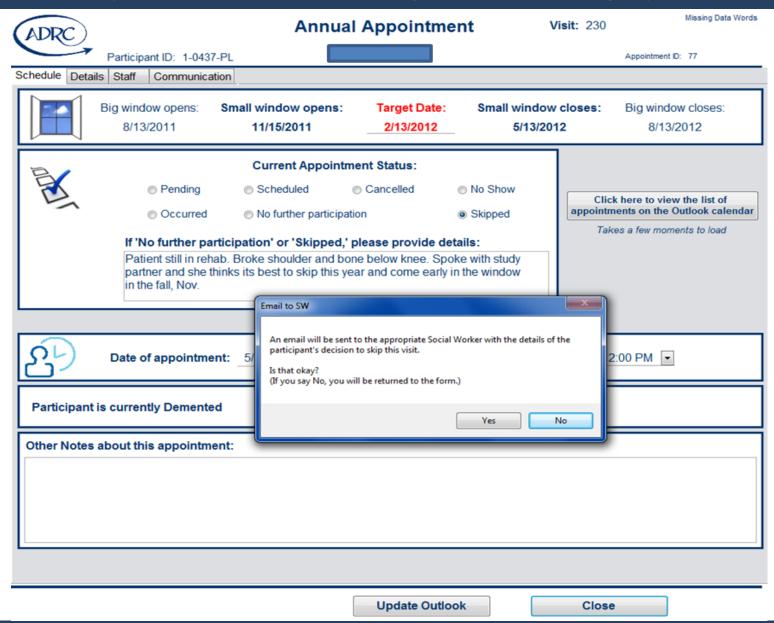

#### **Challenge**

Participants sometimes need to skip a visit

#### **Efforts**

- Allow an appointment status of 'Skipped'
- Reasons must be recorded and an automatic email is sent to the assigned social worker

Submit Skipped Visit forms to the NACC