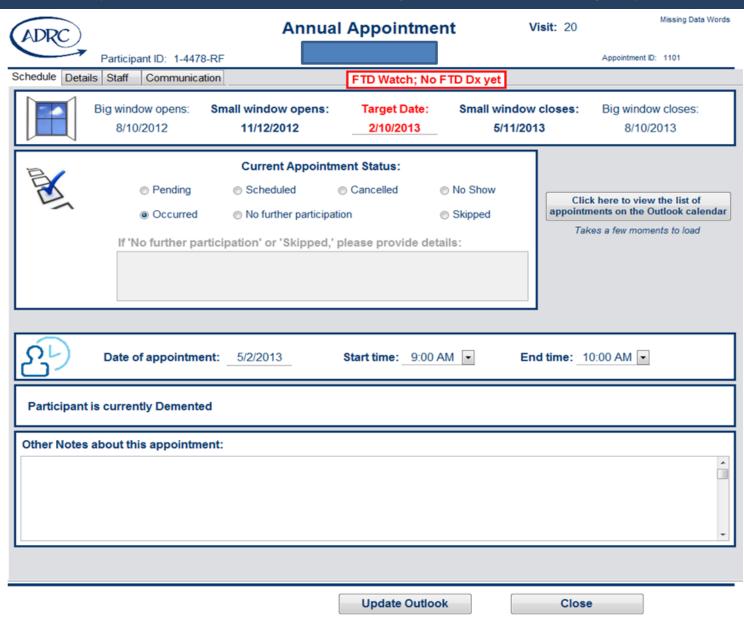

#### **Challenge**

Participants sometimes need to skip a visit

#### **Efforts**

- Allow an appointment status of 'Skipped'
- Reasons must be recorded and an automatic email is sent to the assigned social worker

Submit Skipped Visit forms to the NACC