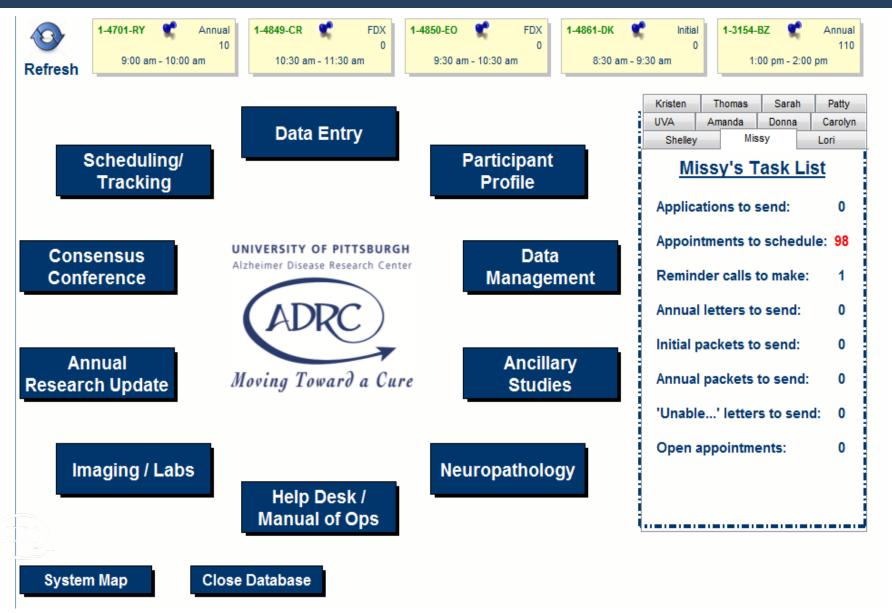

#### **Efforts**

- Computerized scheduling and tracking system, based on target dates and visit windows
- 'Appointments to schedule' list
- Annual letters sent when visit window opens
- Calling directly to schedule appointments
- Appointment reminder letters and phone calls
- 'Unable to reach you' letter

#### Appointments to Schedule