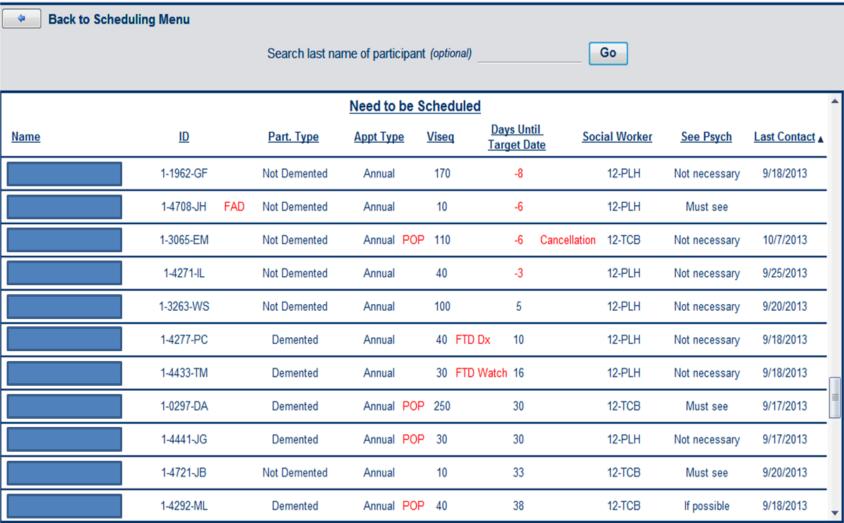

#### Scheduling

Back to Scheduling & Tracking Menu

Appointments To Schedule

Appointments By Participant

**Appointments By Date** 

**Search Appointment Communications** 

**Reminder Calls** 

Still Unable To Reach

**Long Overdue** 

#### Appointments to Schedule