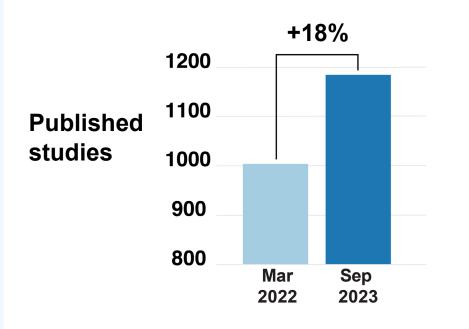

Published studies using NACC data

**33** ADRCs and 4 Exploratory Centers (Across 26 states) State with NIA-designated centers
State with exploratory center

#### **Increase in NACC Data Utilization**

81% increase in the average number of data requests

18% increase in the number of published studies using NACC data