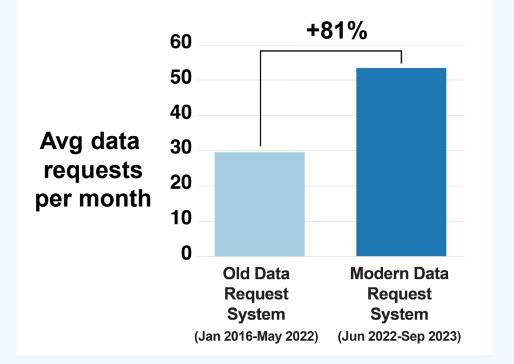

#### **Increase in NACC Data Utilization**

81% increase in the average number of data requests

18% increase in the number of published studies using NACC data