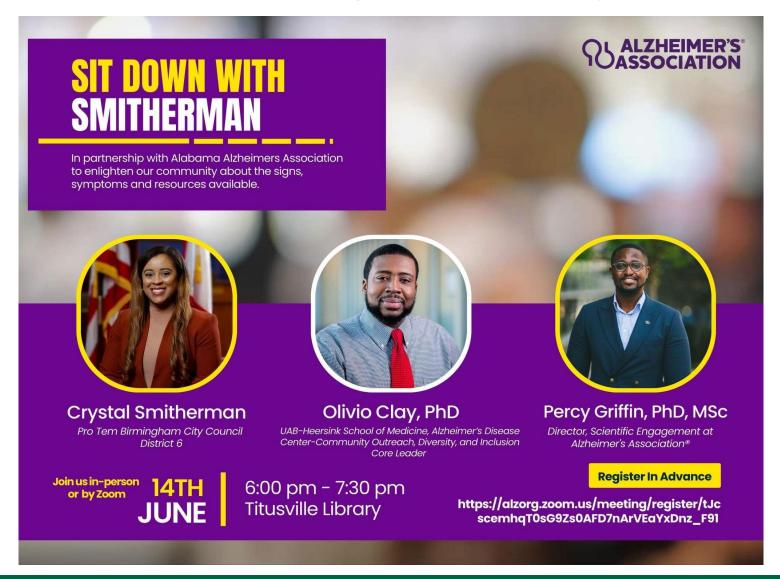

# Community Partners (partial list)

- Alpha Kappa Alpha Sorority Inc.
- Alzheimer's Association Alabama Chapter
- Alzheimer's of Central Alabama
- Archwell Health
- Birmingham Black Nurses Association
- Birmingham Parks and Recreation
- Birmingham Public Libraries
- Mills Pharmacies
- Nasiha Roho Adinasi Fraternity Incorporated
- Oak Street Health
- UAB affiliated centers, local political leaders, physicians, chiropractors, social workers, community advocates, religious leaders, community influencers, etc...

## Collaborations among community partners