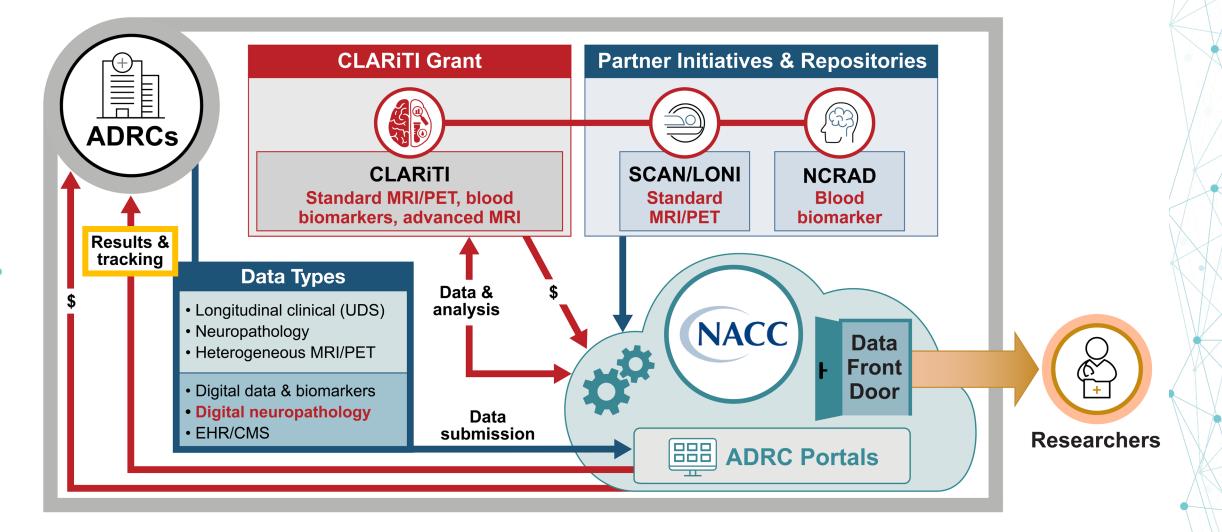

# NACC serves as the data coordination hub and centralized data repository for NIA's ADRC Program

| Penn Memory Center<br>UNIVERSITY of PENNSULANDI HEALTH SINTEM                                                                                                                                                                                                                                                                                                                                                                                                                                                                                                                                                                                                                                                                                                                                                                                                                                |
|----------------------------------------------------------------------------------------------------------------------------------------------------------------------------------------------------------------------------------------------------------------------------------------------------------------------------------------------------------------------------------------------------------------------------------------------------------------------------------------------------------------------------------------------------------------------------------------------------------------------------------------------------------------------------------------------------------------------------------------------------------------------------------------------------------------------------------------------------------------------------------------------|
| ALZHEIMER'S DISEASE RESEARCH CENTER                                                                                                                                                                                                                                                                                                                                                                                                                                                                                                                                                                                                                                                                                                                                                                                                                                                          |
| Yale SCHOOL OF MEDICINE Wake Forest University<br>School of Medicine CONSORTIUM                                                                                                                                                                                                                                                                                                                                                                                                                                                                                                                                                                                                                                                                                                                                                                                                              |
| Stanford Alzheimer's Disease Research Center UCI MOND UCSan Diego<br>DEPARTMENT OF NEUROSCIENCES San Antonio San Antonio                                                                                                                                                                                                                                                                                                                                                                                                                                                                                                                                                                                                                                                                                                                                                                     |
| EMORY Goizueta Alzheimer's Vanderbilt Memory UCDAVIS Alzheimer's Disease Layton Aging and Alzheimer's   UNIVERSITY Goizueta Alzheimer's Alzheimer's Center UCDAVIS Alzheimer's Disease Layton Aging and Alzheimer's                                                                                                                                                                                                                                                                                                                                                                                                                                                                                                                                                                                                                                                                          |
| School of Medicine   Cleveland Clinic   Cleveland Clinic Nevada   UCSF   Weill Institute for<br>Neurosciences   Memory and<br>Aging Center                                                                                                                                                                                                                                                                                                                                                                                                                                                                                                                                                                                                                                                                                                                                                   |
| COLUMBIA TAUB INSTITUTE FOR RESEARCH<br>ON ALZHEIMER'S DISEASE<br>AND THE AGING BRAIN<br>ALZHEIMER'S DISEASE RESEARCH CENTER<br>ALZHEIMER'S DISEASE RESEARCH CENTER                                                                                                                                                                                                                                                                                                                                                                                                                                                                                                                                                                                                                                                                                                                          |
| BU Research Minimum Health Minimum Health Minimum Health Sanders-Brown   Alzheimer's Disease Research Center Image: Center on Aging Feinberg School of Medicine Image: Center on Aging                                                                                                                                                                                                                                                                                                                                                                                                                                                                                                                                                                                                                                                                                                       |
| WULlangtone WikingenUharstry/Schold/MakhenStlow Lieb THE UNIVERSITY OF ALABAMA AT BIRMINGHAM   WUNVERSITY of ALABAMA AT BIRMINGHAM Alzheimer's Disease Center   Content California Nichigan   Alzheimer's Disease Center Nichigan   Content California Nichigan </td |

### **NACC's Expanded Mission and Role**

NACC is providing advanced informatics an operational infrastructure, implementing new frameworks to facilitate impactful communication and collaboration, and supporting the next generation of researchers across the ADRC Program

### **NACC's Expanded Mission and Role**

NACC is providing advanced informatics infrastructure, implementing new frameworks to facilitate impactful communication and collaboration, and supporting the next generation of researchers across the ADRC Program

#### Building key data **Data Sharing Data Submission and** Tracking pipelines MRI/PET Real-time form error checks Data submission interface • EDC system with case report Digital Neuropathology forms Data Front Door: One-stop- Fluid Biomarker shop for CLARiTI data Site-level dashboards Multimodal data integration via • Program-wide dashboards NACCID Data Data Data Data **Electronic ADRC** Integration **Front Door** Integration **Pipelines Data Capture Portals**

# **Data Submission and Tracking**

ADRCs can submit, view, audit, access, and manage their CLARiTI participant data

ADRCs can submit, view, audit, access, and manage their CLARiTI participant data

# **Building Key Data Processing Pipelines**

# NACC Data Front Door: A One-Stop-Shop for CLARiTI Study Data