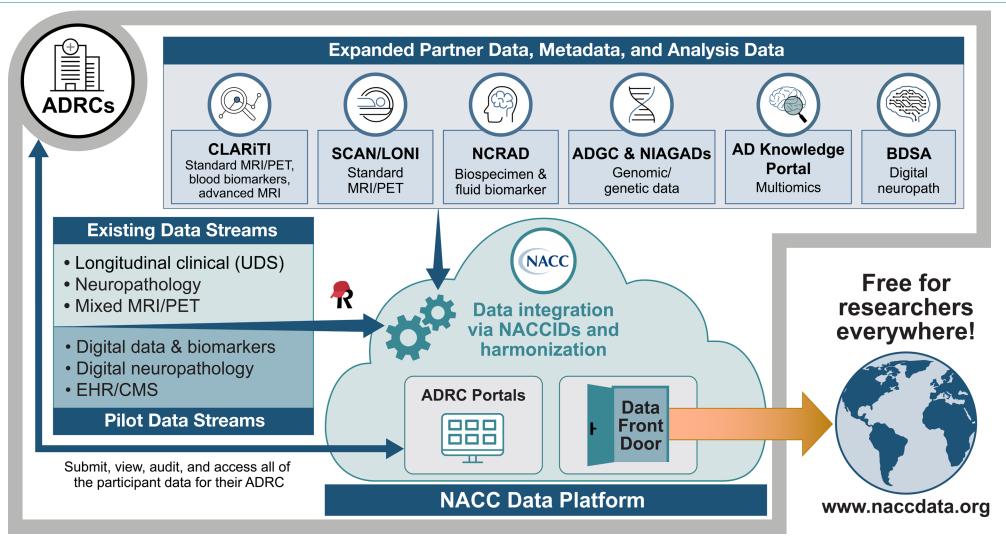

# NACC Data Front Door: A One-Stop-Shop for CLARiTI Study Data

#### **Data Front Door: Advanced Data Search, Visualization, & Access**

#### **One-Stop-Shop for All ADRC Data**