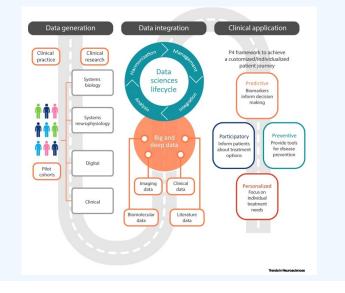

### **NACC's Expanded Mission and Role**

NACC is providing advanced informatics an operational infrastructure, implementing new frameworks to facilitate impactful communication and collaboration, and supporting the next generation of researchers across the ADRC Program

### **NACC's Expanded Mission and Role**

NACC is providing advanced informatics infrastructure, implementing new frameworks to facilitate impactful communication and collaboration, and supporting the next generation of researchers across the ADRC Program