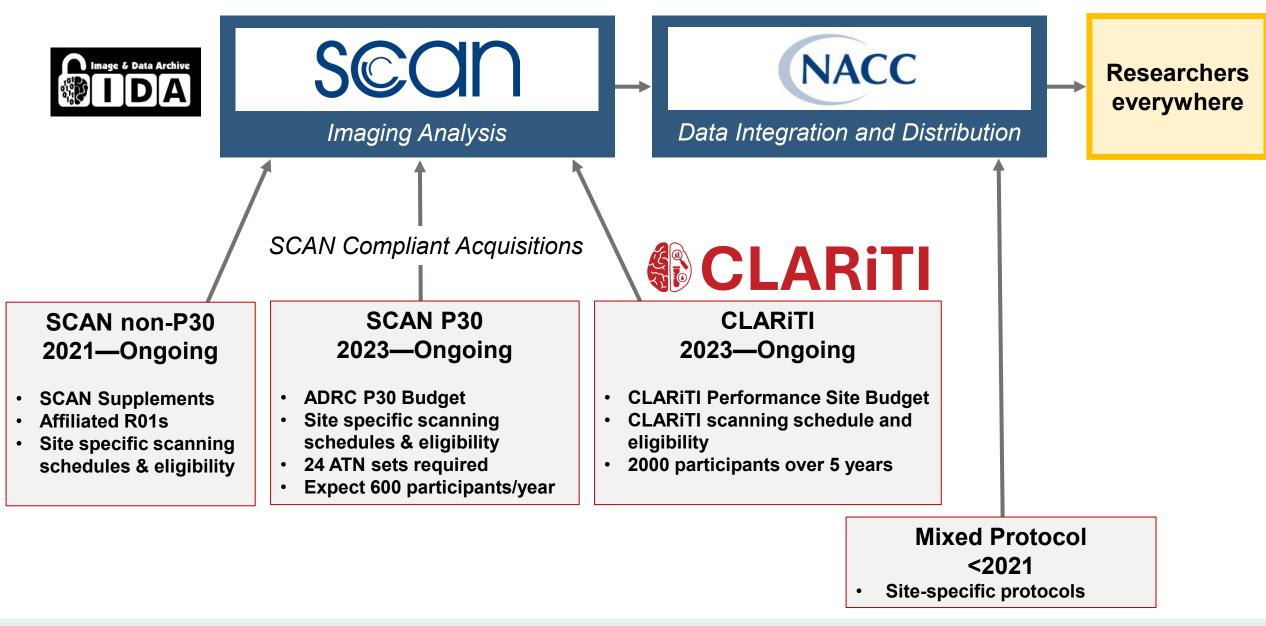

NACCID Data Data Data Data **Electronic ADRC** Integration **Front Door** Integration **Pipelines Data Capture Portals**





# **Data Submission and Tracking**







ADRCs can submit, view, audit, access, and manage their CLARiTI participant data







ADRCs can submit, view, audit, access, and manage their CLARiTI participant data







### **NACC ADRC Portals: Submit Data**

#### **Data Submission**







#### Submit CLARiTI Protocol Data via REDCap EDC CRFs





ADRCs can submit, view, audit, access, and manage their CLARiTI participant data







#### **Site-Level View, Audit, and Access**







### ADRCs can view and download Program-Wide Dashboards and Reports







### **NACC ADRC Portals: Program-Wide Dashboards**







# **Building Key Data Processing Pipelines**











### **MRI / PET Pipeline**



NACC



### **Digital Neuropathology Pipeline**





#### Dirk Keene, MD, PhD

CLARiTI Neuropathology Lead Chair of Neuropathology, University of Washington



Neuropathology image from: McKenzie, A.T., Marx, G.A., Koenigsberg, D. *et al.* Interpretable deep learning of myelin histopathology in agerelated cognitive impairment. *acta neuropathol commun* **10**, 131 (2022). https://doi.org/10.1186/s40478-022-01425-5



### **Fluid Biomarker Pipeline**





Tatiana Foroud, PhD

CLARITI Plasma Biomarkers Lead Executive Associate Dean for Research Affairs, Indiana University School of Medicine





# NACC Data Front Door: A One-Stop-Shop for CLARiTI Study Data





### New NACC Data Platform: A Modern Cloud-based Multimodal Data Integration, Harmonization, and