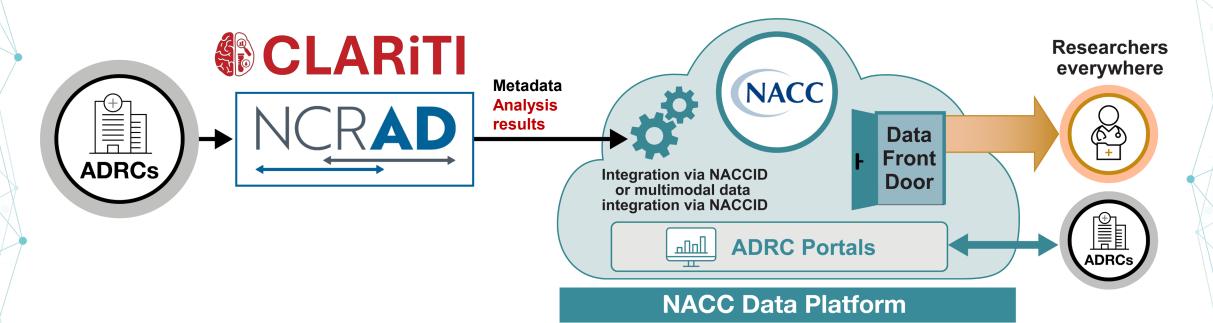

### New NACC Data Platform: A Modern Cloud-based Multimodal Data Integration, Harmonization, and Sharing Platform

### **NACC Data Platform: CLARiTI**

# NACC Data Front Door: A One-Stop-Shop for CLARiTI Study Data

#### **Data Front Door: Advanced Data Search, Visualization, & Access**

#### **One-Stop-Shop for All ADRC Data**