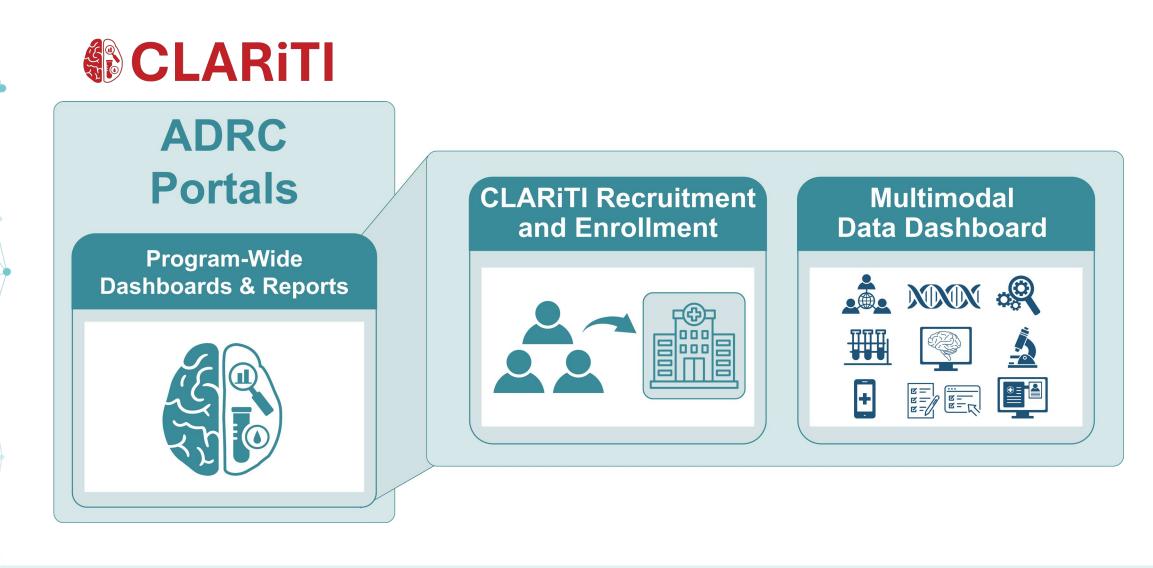

### ADRCs can view and download Program-Wide Dashboards and Reports

### **NACC ADRC Portals: Program-Wide Dashboards**