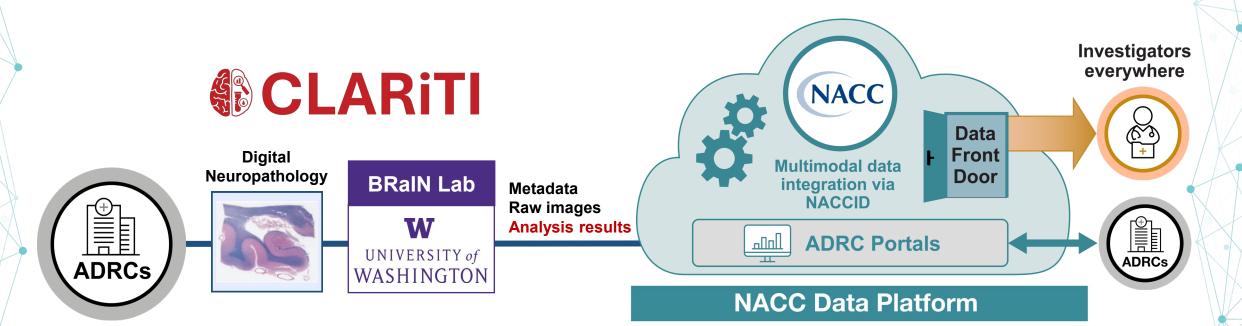

### **Digital Neuropathology Pipeline**

# NACC Data Front Door: A One-Stop-Shop for CLARiTI Study Data

### New NACC Data Platform: A Modern Cloud-based Multimodal Data Integration, Harmonization, and Sharing Platform