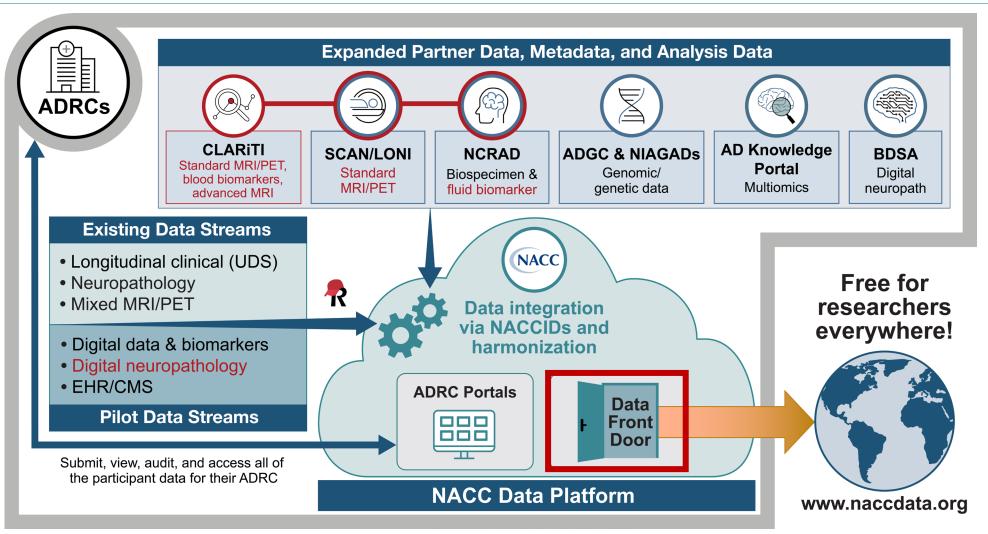

### **NACC's Expanded Mission and Role**

NACC is providing advanced informatics an operational infrastructure, implementing new frameworks to facilitate impactful communication and collaboration, and supporting the next generation of researchers across the ADRC Program

### **NACC's Expanded Mission and Role**

NACC is providing advanced informatics infrastructure, implementing new frameworks to facilitate impactful communication and collaboration, and supporting the next generation of researchers across the ADRC Program