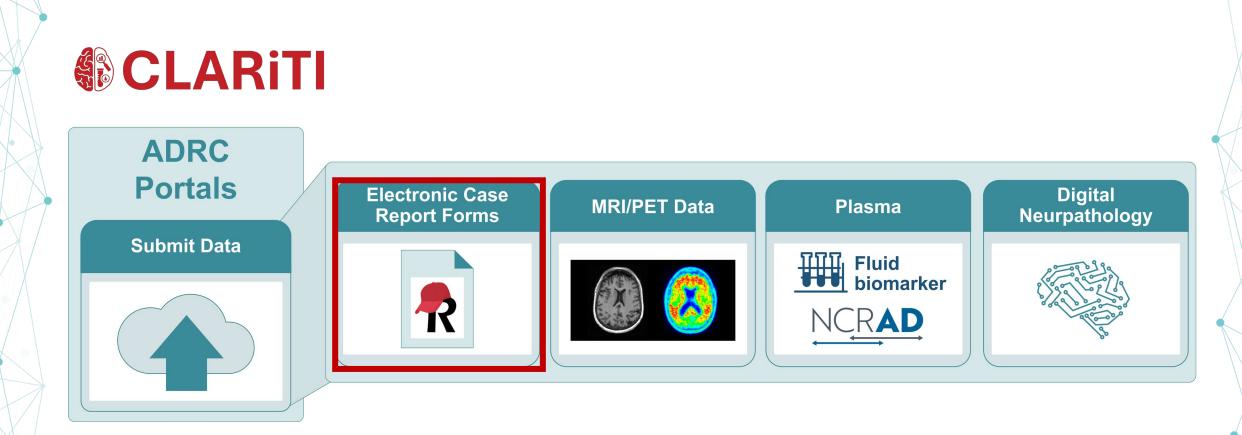

#### Building key data **Data Sharing Data Submission and** Tracking pipelines MRI/PET Real-time form error checks Data submission interface • EDC system with case report Digital Neuropathology forms Data Front Door: One-stop- Fluid Biomarker shop for CLARiTI data Site-level dashboards Multimodal data integration via • Program-wide dashboards NACCID Data Data Data Data **Electronic ADRC** Integration **Front Door** Integration **Pipelines Data Capture Portals**

### **NACC ADRC Portals: Submit Data**

#### **Data Submission**

#### Submit CLARiTI Protocol Data via REDCap EDC CRFs

ADRCs can submit, view, audit, access, and manage their CLARiTI participant data

#### **Site-Level View, Audit, and Access**