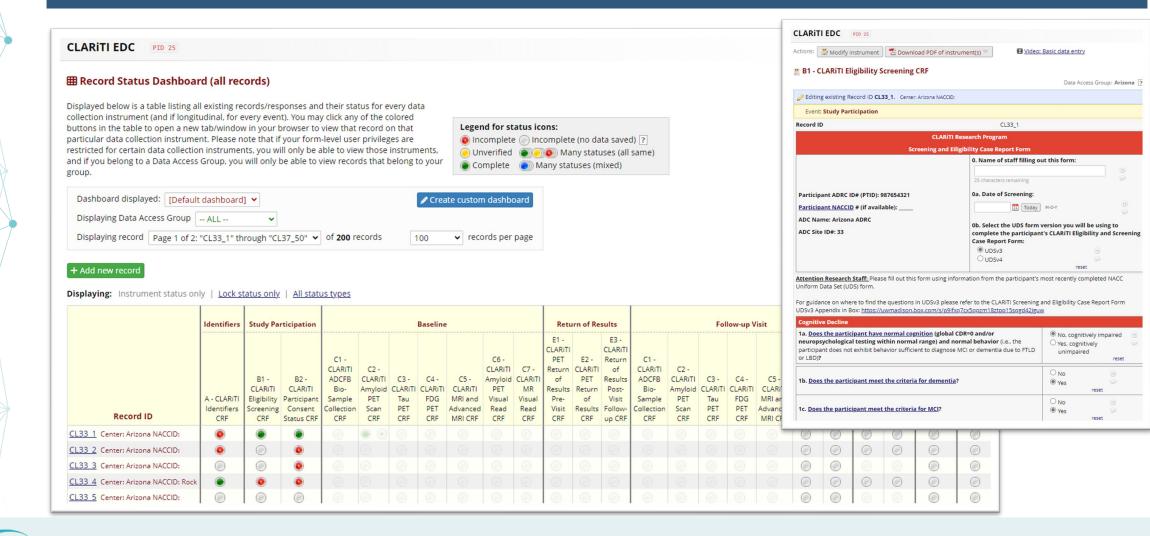

#### Submit CLARiTI Protocol Data via REDCap EDC CRFs

ADRCs can submit, view, audit, access, and manage their CLARiTI participant data

#### **Site-Level View, Audit, and Access**