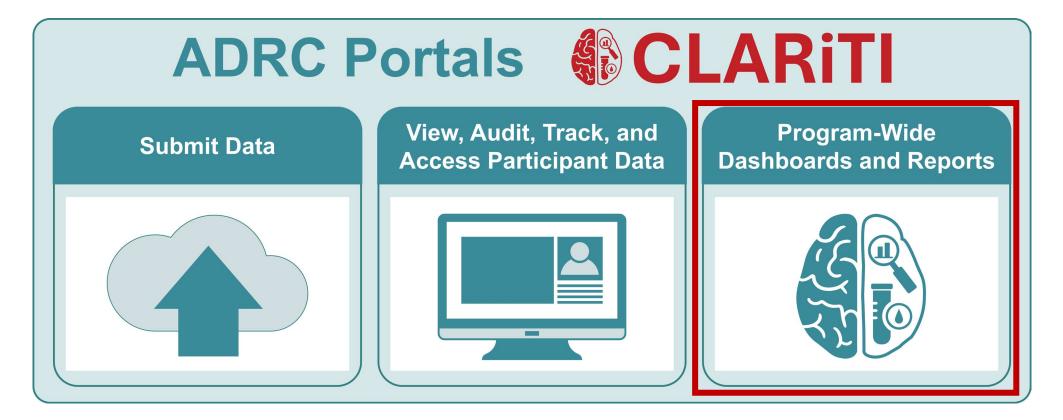

### ADRCs can view and download Program-Wide Dashboards and Reports

### **NACC ADRC Portals: Program-Wide Dashboards**