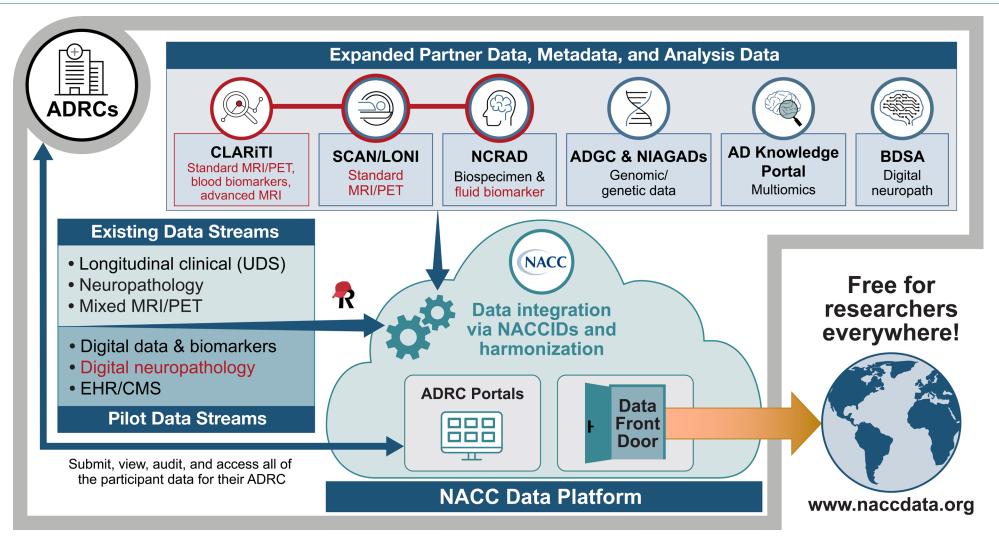

### **NACC's Expanded Mission and Role**

NACC is providing advanced informatics an operational infrastructure, implementing new frameworks to facilitate impactful communication and collaboration, and supporting the next generation of researchers across the ADRC Program

### New NACC Data Platform: A Modern Cloud-based Multimodal Data Integration, Harmonization, and Sharing Platform

### **NACC Data Platform: CLARiTI**

### **NACC's Expanded Mission and Role**

NACC is providing advanced informatics infrastructure, implementing new frameworks to facilitate impactful communication and collaboration, and supporting the next generation of researchers across the ADRC Program

#### Building key data **Data Sharing Data Submission and** Tracking pipelines MRI/PET Real-time form error checks Data submission interface • EDC system with case report Digital Neuropathology forms Data Front Door: One-stop- Fluid Biomarker shop for CLARiTI data Site-level dashboards Multimodal data integration via • Program-wide dashboards NACCID Data Data Data Data **Electronic ADRC** Integration **Front Door** Integration **Pipelines Data Capture Portals**

# NACC Data Front Door: A One-Stop-Shop for CLARiTI Study Data

#### **Data Front Door: Advanced Data Search, Visualization, & Access**

#### **One-Stop-Shop for All ADRC Data**