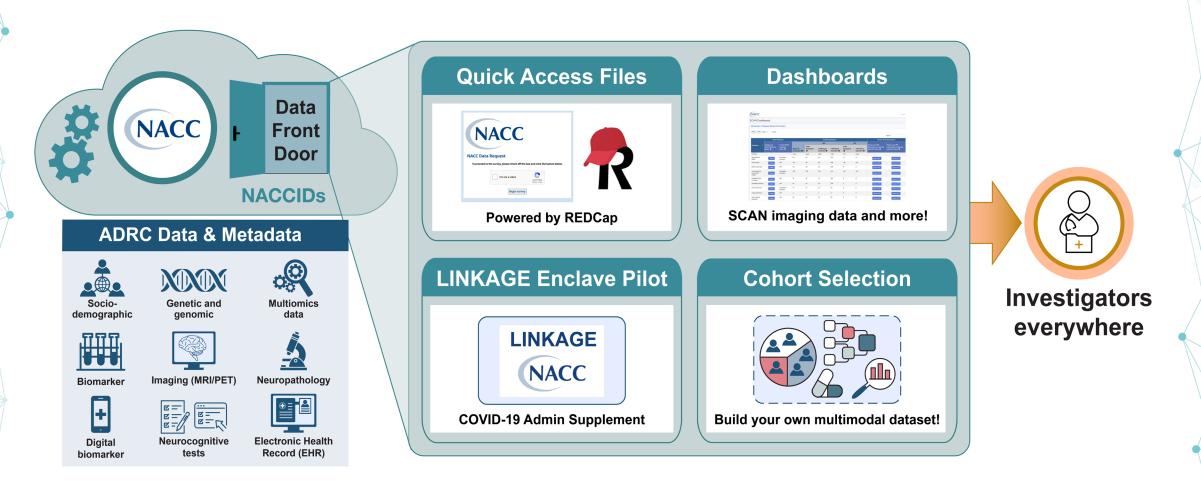

### **NACC's Expanded Mission and Role**

NACC is providing advanced informatics an operational infrastructure, implementing new frameworks to facilitate impactful communication and collaboration, and supporting the next generation of researchers across the ADRC Program

### New NACC Data Platform: A Modern Cloud-based Multimodal Data Integration, Harmonization, and Sharing Platform

### **NACC Data Platform: CLARiTI**

### **NACC's Expanded Mission and Role**

NACC is providing advanced informatics infrastructure, implementing new frameworks to facilitate impactful communication and collaboration, and supporting the next generation of researchers across the ADRC Program

#### Building key data **Data Sharing Data Submission and** Tracking pipelines MRI/PET Real-time form error checks Data submission interface • EDC system with case report Digital Neuropathology forms Data Front Door: One-stop- Fluid Biomarker shop for CLARiTI data Site-level dashboards Multimodal data integration via • Program-wide dashboards NACCID Data Data Data Data **Electronic ADRC** Integration **Front Door** Integration **Pipelines Data Capture Portals**

# NACC Data Front Door: A One-Stop-Shop for CLARiTI Study Data

#### **Data Front Door: Advanced Data Search, Visualization, & Access**

#### **One-Stop-Shop for All ADRC Data**