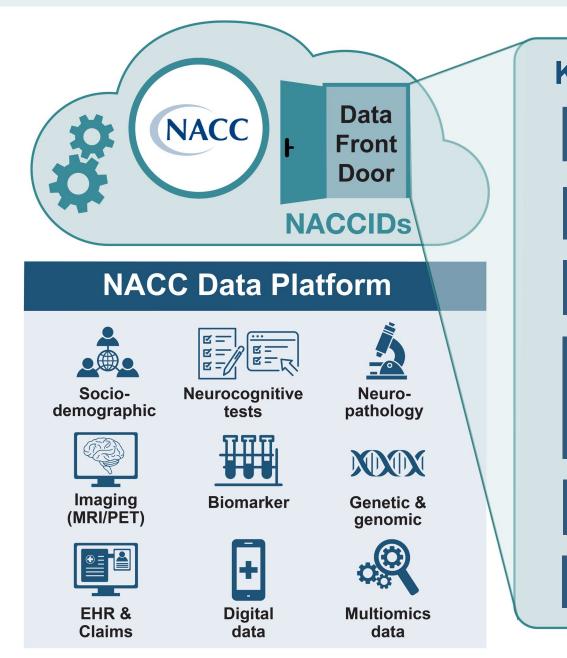

#### **Requires More Multimodal Data!**

Researchers need to be able to readily access increasing amounts of multimodal data that are high-quality, harmonized, and integrated to advance the field

Neurocognitive tests

Neuropathology

Imaging

(MRI/PET)

**Biomarker** 

Genetic & genomic

EHR & Claims

Digital data

Multiomics data

### New NACC Data Platform: A Modern Cloud-based Multimodal Data Integration, Harmonization, and Sharing Platform