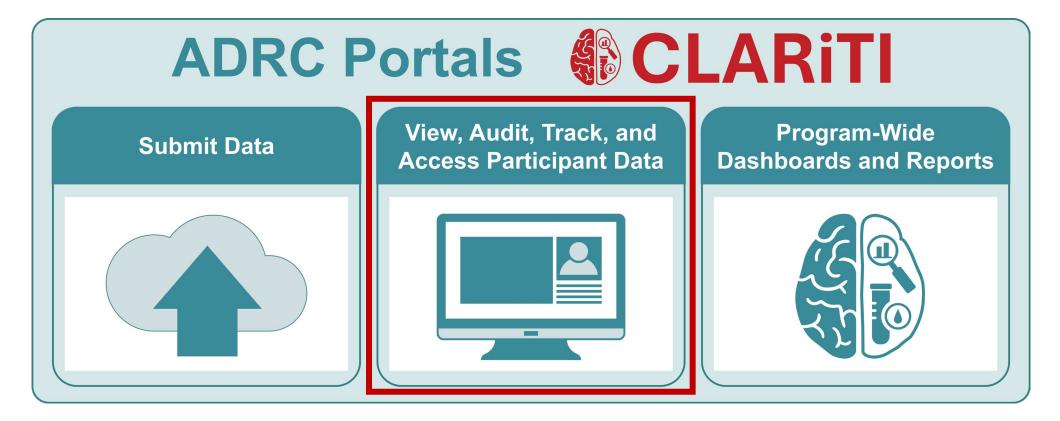

#### **Site-Level View, Audit, and Access**

### ADRCs can view and download Program-Wide Dashboards and Reports

### **NACC ADRC Portals: Program-Wide Dashboards**