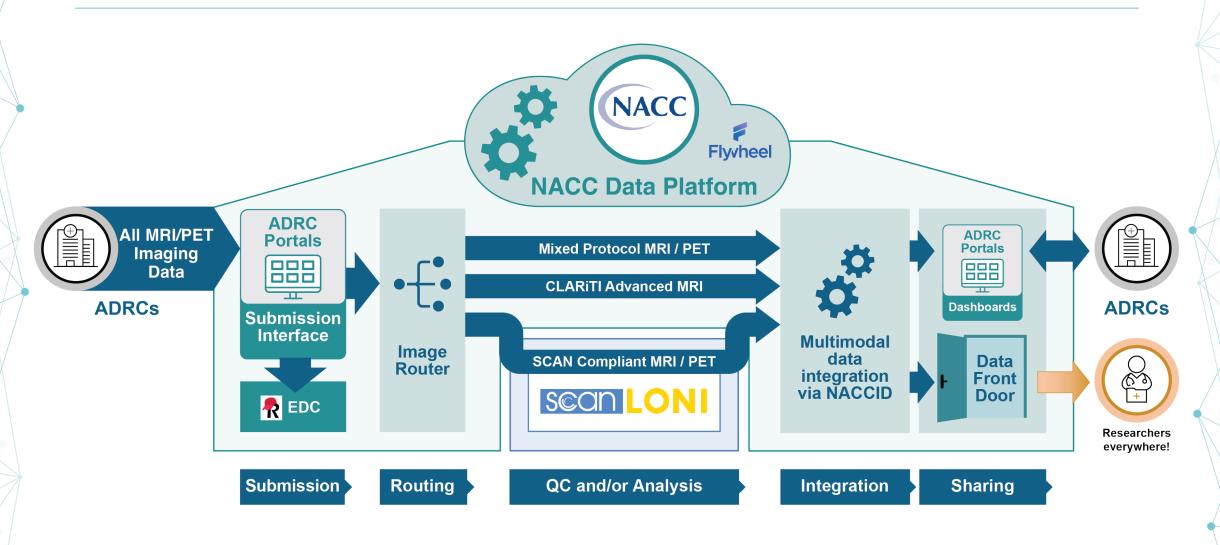

### New NACC Data Platform: A Modern Cloud-based Multimodal Data Integration, Harmonization, and Sharing Platform

### **NACC Data Platform: CLARiTI**

#### Building key data **Data Sharing Data Submission and** Tracking pipelines MRI/PET Real-time form error checks Data submission interface • EDC system with case report Digital Neuropathology forms Data Front Door: One-stop- Fluid Biomarker shop for CLARiTI data Site-level dashboards Multimodal data integration via • Program-wide dashboards NACCID Data Data Data Data **Electronic ADRC** Integration **Front Door** Integration **Pipelines Data Capture Portals**

### **MRI / PET Pipeline**

NACC

# NACC Data Front Door: A One-Stop-Shop for CLARiTI Study Data

#### **Data Front Door: Advanced Data Search, Visualization, & Access**

#### **One-Stop-Shop for All ADRC Data**