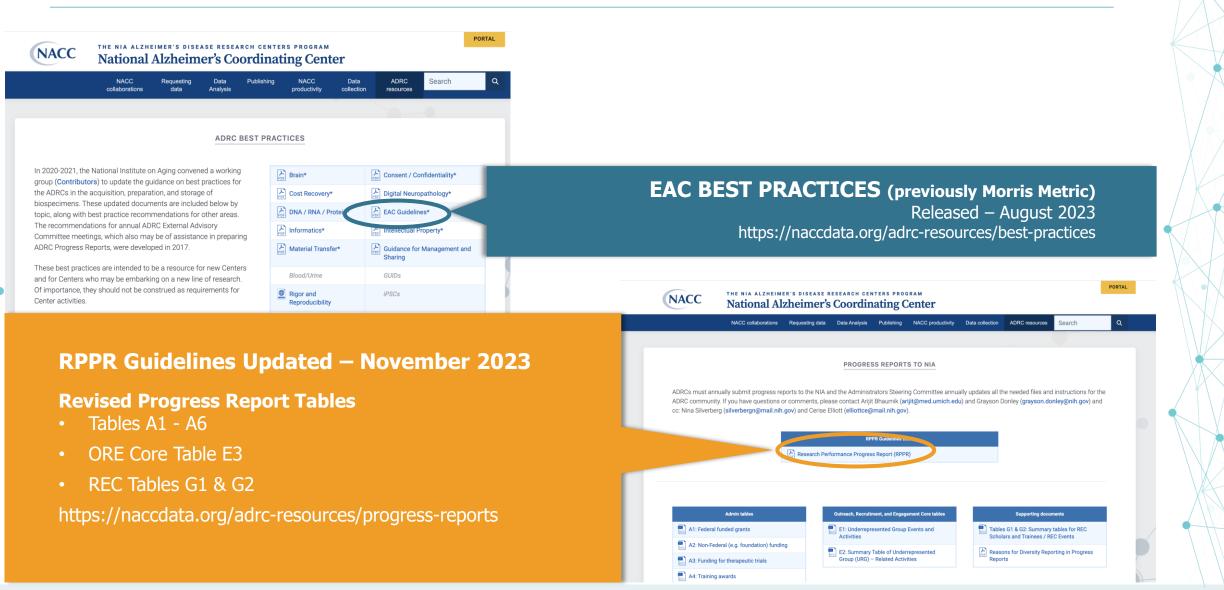

### **Revised Progress Report Tables**

Streamline Submission System

### **RPPR Tables – Next Steps**